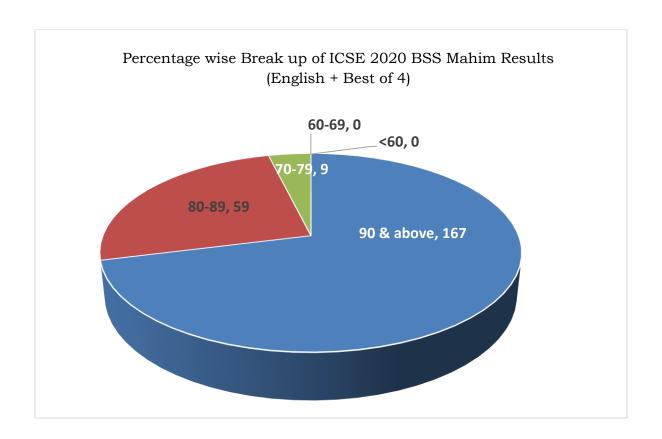

## ICSE RESULT 2020 (GRADE 10)

- Total Number of Students appeared: 235
- Total Number of Successful students: 235
- Riva Mayekar topped the school by securing 99.40% (English + Best 4)
- Top five students secured 99% and above (English + Best 4)
- 71.06% students secured 90% and above (English + Best 4)
- 100% students secured 70% and above (Average of all subjects)

| Average of Best 5<br>(English + Best 4) | Percentage of Students<br>(ICSE 2019) | Percentage of Students<br>(ICSE 2020) |
|-----------------------------------------|---------------------------------------|---------------------------------------|
| 90 & above                              | 60.91                                 | 71.06                                 |
| 80 - 89                                 | 29.22                                 | 25.11                                 |
| 70 - 79                                 | 9.05                                  | 2.98                                  |
| 60-69                                   | 0.82                                  | 0.85                                  |
| <60                                     | Nil                                   | Ni1                                   |