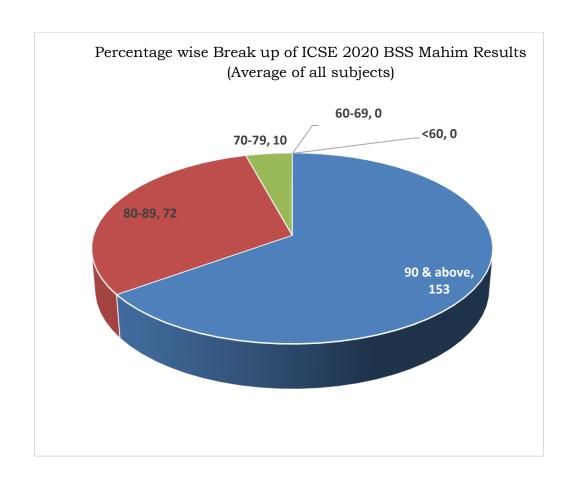

## ICSE RESULT 2020 (GRADE 10)

- Total Number of Students appeared: 235
- Total Number of Successful students: 235
- Riva Mayekar topped the school by securing 99.40% (English + Best 4)
- Top five students secured 99% and above (English + Best 4)
- 71.06% students secured 90% and above (English + Best 4)
- 100% students secured 70% and above (Average of all subjects)

| Average Score of all<br>Subjects | Percentage of Students<br>(ICSE 2019) | Percentage of Students<br>(ICSE 2020) |
|----------------------------------|---------------------------------------|---------------------------------------|
| 90 & above                       | 53.09                                 | 65.11                                 |
| 80 - 89                          | 30.04                                 | 30.64                                 |
| 70 - 79                          | 15.64                                 | 4.25                                  |
| 60-69                            | 1.23                                  | Nil                                   |
| <60                              | Nil                                   | Nil                                   |